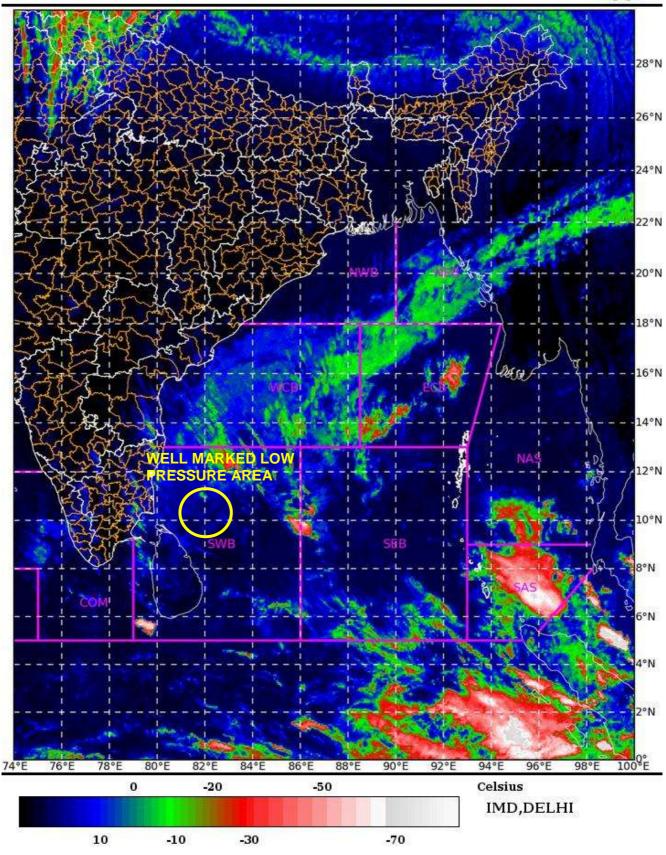

SUB: DEPRESSION OVER SOUTHWEST BAY OF BENGAL WEAKENED INTO A WELL MARKED LOW PRESSURE AREA OVER THE SAME REGION

THE DEPRESSION OVER SOUTHWEST BAY OF BENGAL MOVED SOUTHWESTWARDS AND WEAKENED INTO A WELL MARKED LOW PRESSURE AREA OVER THE SAME REGION AT 0300 UTC OF TODAY, THE  $6^{\text{TH}}$  MARCH 2022.

IT IS LIKELY TO MOVE FURTHER SOUTHWESTWARDS TOWARDS NORTH TAMIL NADU COAST AND WEAKEN GRADUALLY INTO A LOW PRESSURE AREA DURING NEXT 24 HOURS.

THE INTENSITY OF THE SYSTEM IS T1.0. LOW LEVEL CIRCULATION CENTRE IS CLEARLY EXPOSED IN VISIBLE IMAGERY AT 0300 UTC. THE SYSTEM HAS CONTINUED TO MOVE IN SOUTH-WEST DIRECTION. ASSOCIATED SCATTERED LOW AND MEDIUM CLOUDS WITH EMBEDDED MODERATE TO INTENSE CONVECTION LAY OVER SOUTHWEST BAY OF BENGAL & NEIGHBOURHOOD. MINIMUM CLOUD TOP TEMPERATURE IS MINUS 50°C.

THE ESTIMATED MAXIMUM SUSTAINED WIND SPEED IS 15 KNOTS GUSTING TO 25 KNOTS. THE SEA CONDITION IS ROUGH OVER SOUTHWEST AND ADJOINING WESTCENTRAL BAY OF BENGAL.

THIS IS LAST SPECIAL TROPICAL WEATHER OUTLOOK IN ASSOCIATION WITH THIS SYSTEM. REGULAR TROPICAL WEATHER OUTLOOK SHALL BE ISSUED AT 0600 UTC OF  $7^{\text{TH}}$  MARCH.

(M. SHARMA ) SCIENTIST-D RSMC, NEW DELHI

This is a guidance Bulletin for the WMO/ESCAP Panel Member countries,. Please visit respective National websites for Country specific Bulletins

SAT : INSAT-3D IMG IMG\_TIR1\_TEMP 10.8 um 06-03-2022/(0400 to 0427) GMT 06-03-2022/(0930 to 0957) IST