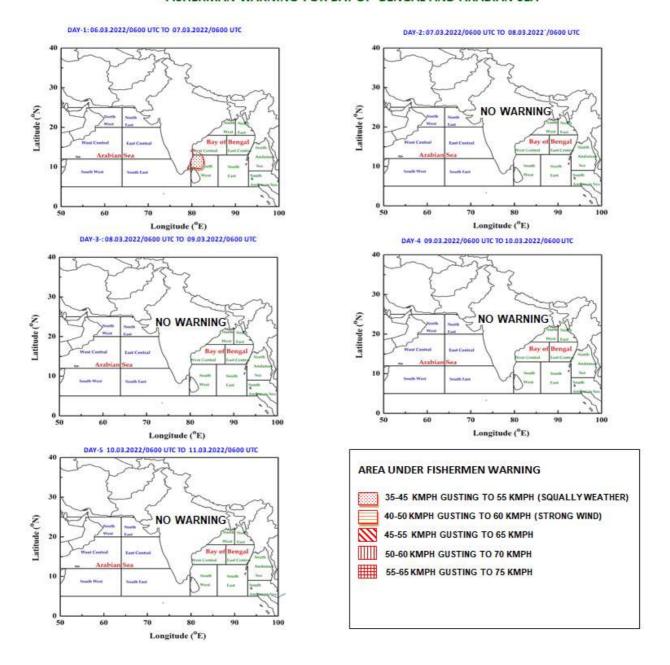

## Fishermen Warning for North Indian Ocean

## INDIA METEOROLOGICAL DEPARTMENT FISHERMAN WARNING FOR BAY OF BENGAL AND ARABIAN SEA