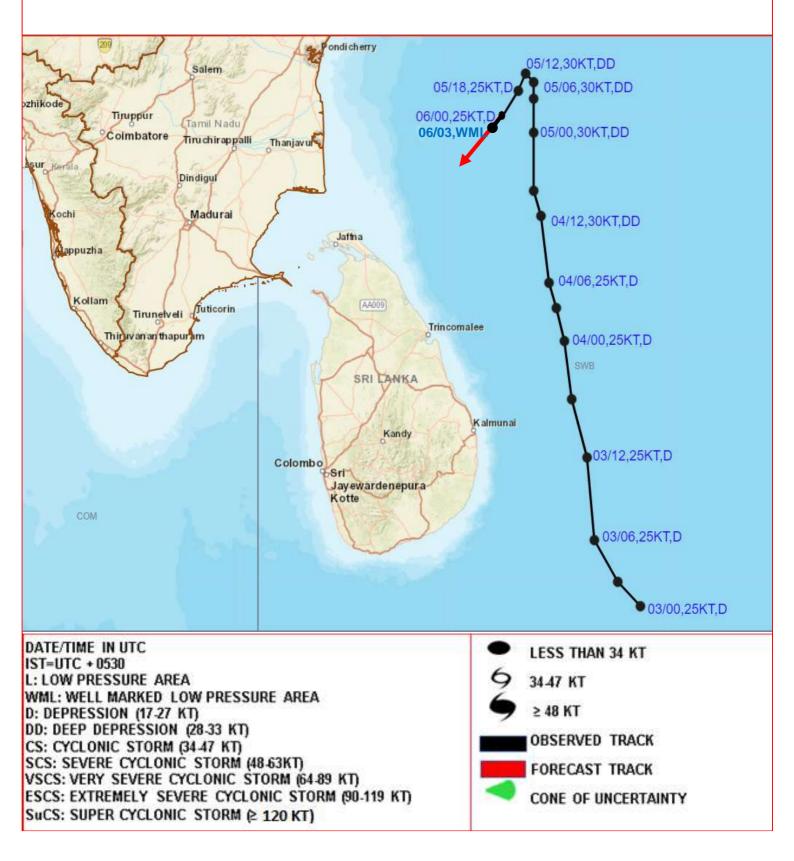

## OBSERVED AND FORECAST TRACK OF WELL MARKED LOW PRESSURE AREA OVER SOUTHWEST BAY OF BENGAL BASED ON 0300 UTC OF 6<sup>th</sup> MARCH, 2022